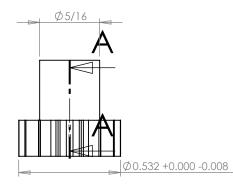

|                                                                                              | <b>PLASTOCK</b> ®<br>Manufactured by Putnam Precision Molding                                                                                                                                                                                                                                                    | Part Number:<br>32–15                                                   |
|----------------------------------------------------------------------------------------------|------------------------------------------------------------------------------------------------------------------------------------------------------------------------------------------------------------------------------------------------------------------------------------------------------------------|-------------------------------------------------------------------------|
|                                                                                              | www.plastock.biz<br>© 2010 Putnam Precision Molding                                                                                                                                                                                                                                                              | Part Description:<br>Delrin Spur Gears<br>32 Pitch - 20° Pressure Angle |
| Dimensions are in inches<br>Tolerances:<br>Unless Explicitly Stated<br>Assume <u>+</u> 0.015 | PROPRIETARY AND<br>CONFIDENTIAL : THE INFORMATION CONTAINED IN THIS DRAWING IS THE SOLE PROPERTY OF PUTNAM PRECISION MOLDING.<br>ANY REPRODUCTION IN PART OR AS A WHOLE WITHOUT THE WRITTEN PERMISSION OF PUTNAM PRECISION<br>MOLDING IS PROHIBITED. INFORMATION IN THIS DRAWING IS PROVIDED FOR REFERENCE ONLY. |                                                                         |