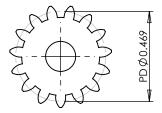

|                                                                                              | <b>PLASTOCK</b> ®<br>Manufactured by Putnam Precision Molding                                                                                                                                                                                                                                                    | Part Number:<br>32–15                                                   |
|----------------------------------------------------------------------------------------------|------------------------------------------------------------------------------------------------------------------------------------------------------------------------------------------------------------------------------------------------------------------------------------------------------------------|-------------------------------------------------------------------------|
|                                                                                              | www.plastock.biz<br>© 2010 Putnam Precision Molding                                                                                                                                                                                                                                                              | Part Description:<br>Delrin Spur Gears<br>32 Pitch - 20° Pressure Angle |
| Dimensions are in inches<br>Tolerances:<br>Unless Explicitly Stated<br>Assume <u>+</u> 0.015 | PROPRIETARY AND<br>CONFIDENTIAL : THE INFORMATION CONTAINED IN THIS DRAWING IS THE SOLE PROPERTY OF PUTNAM PRECISION MOLDING.<br>ANY REPRODUCTION IN PART OR AS A WHOLE WITHOUT THE WRITTEN PERMISSION OF PUTNAM PRECISION<br>MOLDING IS PROHIBITED. INFORMATION IN THIS DRAWING IS PROVIDED FOR REFERENCE ONLY. |                                                                         |