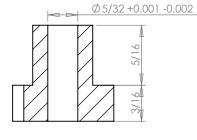

|                                                                                              | <b>PLASTOCK</b> ®<br>Manufactured by Putnam Precision Molding                                                                                                                                                                                                                                                    | Part Number:<br>32–15                                                   |
|----------------------------------------------------------------------------------------------|------------------------------------------------------------------------------------------------------------------------------------------------------------------------------------------------------------------------------------------------------------------------------------------------------------------|-------------------------------------------------------------------------|
|                                                                                              | www.plastock.biz<br>© 2010 Putnam Precision Molding                                                                                                                                                                                                                                                              | Part Description:<br>Delrin Spur Gears<br>32 Pitch - 20° Pressure Angle |
| Dimensions are in inches<br>Tolerances:<br>Unless Explicitly Stated<br>Assume <u>+</u> 0.015 | PROPRIETARY AND<br>CONFIDENTIAL : THE INFORMATION CONTAINED IN THIS DRAWING IS THE SOLE PROPERTY OF PUTNAM PRECISION MOLDING.<br>ANY REPRODUCTION IN PART OR AS A WHOLE WITHOUT THE WRITTEN PERMISSION OF PUTNAM PRECISION<br>MOLDING IS PROHIBITED. INFORMATION IN THIS DRAWING IS PROVIDED FOR REFERENCE ONLY. |                                                                         |